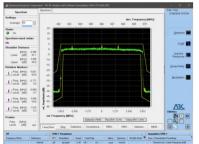

### Radical design for ultimate price/performance

- Provides a compact, portable, robust, and cost effective measurement solution together with standard laptop or tablet computers
- Latest generation hardware demodulator for Band-III and IV/V RF-input Superior selectivity and linearity (Crest factor > 14 dB). High input level capable
- DVB-T/T2 RF Analysis with software based COFDM decoder Level, field-strength, MER over Carriers, Constellation, Impulse Response, Group Delay, CCDF, Spectrum
- Analysis Inputs for RF, ASI and UDP signals
   With 4T2 Content Analyser interactive measurement application
- TR101290 and T2-MI monitoring with decapsulation Error event triggered TS-Capture and SNMP remote control
- H.264 and H.265 decoding
   Monitor wall feature with Audio levels and black/freeze detectors
- USB 3.0 interface to laptop, 5V standard supply

## RF-Analyser expert functions