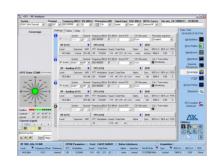

r interactive measurement application
- TR101290 and T2-MI monitoring with decapsulation Error event triggered TS-Capture and SNMP remote control
- H.264 and H.265 decoding
   Monitor wall feature with Audio levels and black/freeze detectors
- USB 3.0 interface to laptop, 5V standard supply

#### Key-Features

- SW Demodulator for DVB-T/T2 (DAB in preparation)
- High speed MER vs Carriers
- High Level- and MER-range (-80 dBm ÷ 0 dBm, >41 dB)
- Drive-test support with GPS mapping software and kml/kmz export
- 1TB SSD Storage for application, documents, drive-test results, Transport Streams
- Aluminium enclosure (200 x 170 x 40) mm, less than 1 kg

The result of 17 Years experience in design of

PC-based terrestrial DVB measurement instruments

## RF-Analyser expert functions



















### Content-Analyser expert functions

















# further information available at www.4T2.eu

Advanced Broadcast Components
Frankfurterstrasse 21
64720 Michelstadt
www.4T2.eu