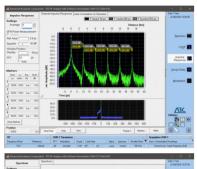

### Radical design for ultimate price/performance

- Provides a compact, portable, robust, and cost effective measurement solution together with standard laptop or tablet computers
- Latest generation hardware demodulator for Band-III and IV/V RF-input Superior selectivity and linearity (Crest factor > 14 dB). High input level capable
- DVB-T/T2 RF Analysis with software based COFDM decoder Level, field-strength, MER over Carriers, Constellation, Impulse Response, Group Delay, CCDF, Spectrum
- Analysis Inputs for RF, ASI and UDP signals
   With 4T2 Content Analyser interactive measurement application
- TR101290 and T2-MI monitoring with decapsulation Error event triggered TS-Capture and SNMP remote control
- H.264 and H.265 decoding
   Monitor wall feature with Audio levels and black/freeze detectors
- USB 3.0 interface to laptop, 5V standard supply

## RF-Analyser expert functions