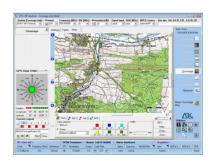

interactive measurement application
- TR101290 and T2-MI monitoring with decapsulation Error event triggered TS-Capture and SNMP remote control
- H.264 and H.265 decoding
   Monitor wall feature with Audio levels and black/freeze detectors
- USB 3.0 interface to laptop, 5V standard supply

#### Key-Features

- SW Demodulator for DVB-T/T2 (DAB in preparation)
- High speed MER vs Carriers
- High Level- and MER-range (-80 dBm ÷ 0 dBm, >41 dB)
- Drive-test support with GPS mapping software and kml/kmz export
- 1TB SSD Storage for application, documents, drive-test results, Transport Streams
- Aluminium enclosure (200 x 170 x 40) mm, less than 1 kg

The result of 17 Years experience in design of

PC-based terrestrial DVB measurement instruments

## RF-Analyser expert functions



















### Content-Analyser expert functions

















# further information available at www.4T2.eu

Advanced Broadcast Components
Frankfurterstrasse 21
64720 Michelstadt
www.4T2.eu