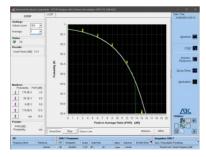

lyser interactive measurement application
- TR101290 and T2-MI monitoring with decapsulation Error event triggered TS-Capture and SNMP remote control
- H.264 and H.265 decoding
   Monitor wall feature with Audio levels and black/freeze detectors
- USB 3.0 interface to laptop, 5V standard supply

#### Key-Features

- SW Demodulator for DVB-T/T2 (DAB in preparation)
- High speed MER vs Carriers
- High Level- and MER-range (-80 dBm ÷ 0 dBm, >41 dB)
- Drive-test support with GPS mapping software and kml/kmz export
- 1TB SSD Storage for application, documents, drive-test results, Transport Streams
- Aluminium enclosure (200 x 170 x 40) mm, less than 1 kg

The result of 17 Years experience in design of

PC-based terrestrial DVB measurement instruments

## RF-Analyser expert functions



















### Content-Analyser expert functions

















# further information available at www.4T2.eu

Advanced Broadcast Components
Frankfurterstrasse 21
64720 Michelstadt
www.4T2.eu