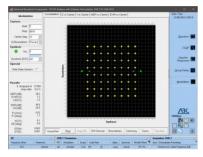

### Radical design for ultimate price/performance

- Provides a compact, portable, robust, and cost effective measurement solution together with standard laptop or tablet computers
- Latest generation hardware demodulator for Band-III and IV/V RF-input Superior selectivity and linearity (Crest factor > 14 dB). High input level capable
- DVB-T/T2 RF Analysis with software based COFDM decoder Level, field-strength, MER over Carriers, Constellation, Impulse Response, Group Delay, CCDF, Spectrum
- Analysis Inputs for RF, ASI and UDP signals
   With 4T2 Content Analyser interactive measurement application
- TR101290 and T2-MI monitoring with decapsulation Error event triggered TS-Capture and SNMP remote control
- H.264 and H.265 decoding
   Monitor wall feature with Audio levels and black/freeze detectors
- USB 3.0 interface to laptop, 5V standard supply

## RF-Analyser expert functions