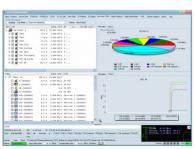

0 and T2-MI monitoring with decapsulation Error event triggered TS-Capture and SNMP remote control
- H.264 and H.265 decoding
   Monitor wall feature with Audio levels and black/freeze detectors
- USB 3.0 interface to laptop, 5V standard supply

#### Key-Features

- SW Demodulator for DVB-T/T2 (DAB in preparation)
- High speed MER vs Carriers
- High Level- and MER-range (-80 dBm ÷ 0 dBm, >41 dB)
- Drive-test support with GPS mapping software and kml/kmz export
- 1TB SSD Storage for application, documents, drive-test results, Transport Streams
- Aluminium enclosure (200 x 170 x 40) mm, less than 1 kg

The result of 17 Years experience in design of

PC-based terrestrial DVB measurement instruments

## RF-Analyser expert functions



















### Content-Analyser expert functions

















# further information available at www.4T2.eu

Advanced Broadcast Components
Frankfurterstrasse 21
64720 Michelstadt
www.4T2.eu