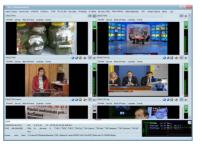

d T2-MI monitoring with decapsulation Error event triggered TS-Capture and SNMP remote control
- H.264 and H.265 decoding
   Monitor wall feature with Audio levels and black/freeze detectors
- USB 3.0 interface to laptop, 5V standard supply

#### Key-Features

- SW Demodulator for DVB-T/T2 (DAB in preparation)
- High speed MER vs Carriers
- High Level- and MER-range (-80 dBm ÷ 0 dBm, >41 dB)
- Drive-test support with GPS mapping software and kml/kmz export
- 1TB SSD Storage for application, documents, drive-test results, Transport Streams
- Aluminium enclosure (200 x 170 x 40) mm, less than 1 kg

The result of 17 Years experience in design of

PC-based terrestrial DVB measurement instruments

## RF-Analyser expert functions



















### Content-Analyser expert functions

















# further information available at www.4T2.eu

Advanced Broadcast Components
Frankfurterstrasse 21
64720 Michelstadt
www.4T2.eu