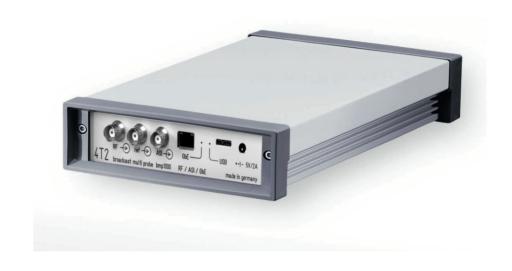

# 4T2 broadcast multi probe

bmp1000

Advanced Broadcast Components
Frankfurterstrasse 21
64720 Michelstadt
www.4T2 eu

### Radical design for ultimate price/performance

- Provides a compact, portable, robust, and cost effective measurement solution together with standard laptop or tablet computers
- Latest generation hardware demodulator for Band-III and IV/V RF-input Superior selectivity and linearity (Crest factor > 14 dB). High input level capable
- DVB-T/T2 RF Analysis with software based COFDM decoder Level, field-strength, MER over Carriers, Constellation, Impulse Response, Group Delay, CCDF, Spectrum
- Analysis Inputs for RF, ASI and UDP signals
   With 4T2 Content Analyser interactive measurement application
- TR101290 and T2-MI monitoring with decapsulation Error event triggered TS-Capture and SNMP remote control
- H.264 and H.265 decoding
   Monitor wall feature with Audio levels and black/freeze detectors
- USB 3.0 interface to laptop, 5V standard supply

#### Key-Features

- SW Demodulator for DVB-T/T2 (DAB in preparation)
- High speed MER vs Carriers
- High Level- and MER-range (-80 dBm ÷ 0 dBm, >41 dB)
- Drive-test support with GPS mapping software and kml/kmz export
- 1TB SSD Storage for application, documents, drive-test results, Transport Streams
- Aluminium enclosure (200 x 170 x 40) mm, less than 1 kg