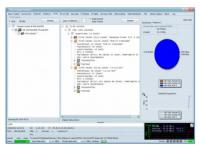

290 and T2-MI monitoring with decapsulation Error event triggered TS-Capture and SNMP remote control
- H.264 and H.265 decoding
   Monitor wall feature with Audio levels and black/freeze detectors
- USB 3.0 interface to laptop, 5V standard supply

#### Key-Features

- SW Demodulator for DVB-T/T2 (DAB in preparation)
- High speed MER vs Carriers
- High Level- and MER-range (-80 dBm ÷ 0 dBm, >41 dB)
- Drive-test support with GPS mapping software and kml/kmz export
- 1TB SSD Storage for application, documents, drive-test results, Transport Streams
- Aluminium enclosure (200 x 170 x 40) mm, less than 1 kg

The result of 17 Years experience in design of

PC-based terrestrial DVB measurement instruments

## RF-Analyser expert functions



















### Content-Analyser expert functions

















# further information available at www.4T2.eu

Advanced Broadcast Components
Frankfurterstrasse 21
64720 Michelstadt
www.4T2.eu