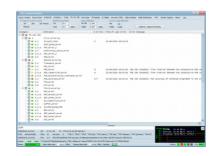

-MI monitoring with decapsulation Error event triggered TS-Capture and SNMP remote control
- H.264 and H.265 decoding
   Monitor wall feature with Audio levels and black/freeze detectors
- USB 3.0 interface to laptop, 5V standard supply

#### Key-Features

- SW Demodulator for DVB-T/T2 (DAB in preparation)
- High speed MER vs Carriers
- High Level- and MER-range (-80 dBm ÷ 0 dBm, >41 dB)
- Drive-test support with GPS mapping software and kml/kmz export
- 1TB SSD Storage for application, documents, drive-test results, Transport Streams
- Aluminium enclosure (200 x 170 x 40) mm, less than 1 kg

The result of 17 Years experience in design of

PC-based terrestrial DVB measurement instruments

## RF-Analyser expert functions



















### Content-Analyser expert functions

















# further information available at www.4T2.eu

Advanced Broadcast Components
Frankfurterstrasse 21
64720 Michelstadt
www.4T2.eu