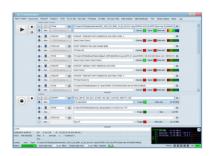

01290 and T2-MI monitoring with decapsulation Error event triggered TS-Capture and SNMP remote control
- H.264 and H.265 decoding
   Monitor wall feature with Audio levels and black/freeze detectors
- USB 3.0 interface to laptop, 5V standard supply

#### Key-Features

- SW Demodulator for DVB-T/T2 (DAB in preparation)
- High speed MER vs Carriers
- High Level- and MER-range (-80 dBm ÷ 0 dBm, >41 dB)
- Drive-test support with GPS mapping software and kml/kmz export
- 1TB SSD Storage for application, documents, drive-test results, Transport Streams
- Aluminium enclosure (200 x 170 x 40) mm, less than 1 kg

The result of 17 Years experience in design of

PC-based terrestrial DVB measurement instruments

## RF-Analyser expert functions



















### Content-Analyser expert functions

















# further information available at www.4T2.eu

Advanced Broadcast Components
Frankfurterstrasse 21
64720 Michelstadt
www.4T2.eu