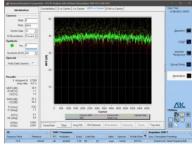

nalyser interactive measurement application
- TR101290 and T2-MI monitoring with decapsulation Error event triggered TS-Capture and SNMP remote control
- H.264 and H.265 decoding
   Monitor wall feature with Audio levels and black/freeze detectors
- USB 3.0 interface to laptop, 5V standard supply

#### Key-Features

- SW Demodulator for DVB-T/T2 (DAB in preparation)
- High speed MER vs Carriers
- High Level- and MER-range (-80 dBm ÷ 0 dBm, >41 dB)
- Drive-test support with GPS mapping software and kml/kmz export
- 1TB SSD Storage for application, documents, drive-test results, Transport Streams
- Aluminium enclosure (200 x 170 x 40) mm, less than 1 kg

The result of 17 Years experience in design of

PC-based terrestrial DVB measurement instruments

## RF-Analyser expert functions



















### Content-Analyser expert functions

















# further information available at www.4T2.eu

Advanced Broadcast Components
Frankfurterstrasse 21
64720 Michelstadt
www.4T2.eu