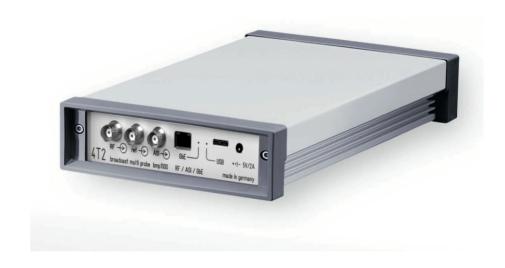

# 4T2 broadcast multi probe

bmp1000

Advanced Broadcast Components
Frankfurterstrasse 21
64720 Michelstadt
www.4T2 eu

#### Key-Features

- SW Demodulator for DVB-T/T2 (DAB in preparation)
- High speed MER vs Carriers
- High Level- and MER-range (-80 dBm ÷ 0 dBm, >41 dB)
- Drive-test support with GPS mapping software and kml/kmz export
- 1TB SSD Storage for application, documents, drive-test results, Transport Streams
- Aluminium enclosure (200 x 170 x 40) mm, less than 1 kg