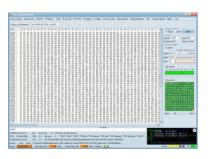

and T2-MI monitoring with decapsulation Error event triggered TS-Capture and SNMP remote control
- H.264 and H.265 decoding
   Monitor wall feature with Audio levels and black/freeze detectors
- USB 3.0 interface to laptop, 5V standard supply

#### Key-Features

- SW Demodulator for DVB-T/T2 (DAB in preparation)
- High speed MER vs Carriers
- High Level- and MER-range (-80 dBm ÷ 0 dBm, >41 dB)
- Drive-test support with GPS mapping software and kml/kmz export
- 1TB SSD Storage for application, documents, drive-test results, Transport Streams
- Aluminium enclosure (200 x 170 x 40) mm, less than 1 kg

The result of 17 Years experience in design of

PC-based terrestrial DVB measurement instruments

## RF-Analyser expert functions



















### Content-Analyser expert functions

















# further information available at www.4T2.eu

Advanced Broadcast Components
Frankfurterstrasse 21
64720 Michelstadt
www.4T2.eu