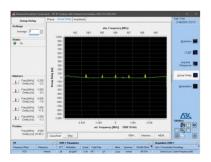

### Radical design for ultimate price/performance

- Provides a compact, portable, robust, and cost effective measurement solution together with standard laptop or tablet computers
- Latest generation hardware demodulator for Band-III and IV/V RF-input Superior selectivity and linearity (Crest factor > 14 dB). High input level capable
- DVB-T/T2 RF Analysis with software based COFDM decoder Level, field-strength, MER over Carriers, Constellation, Impulse Response, Group Delay, CCDF, Spectrum
- Analysis Inputs for RF, ASI and UDP signals
   With 4T2 Content Analyser interactive measurement application
- TR101290 and T2-MI monitoring with decapsulation Error event triggered TS-Capture and SNMP remote control
- H.264 and H.265 decoding
   Monitor wall feature with Audio levels and black/freeze detectors
- USB 3.0 interface to laptop, 5V standard supply

## RF-Analyser expert functions